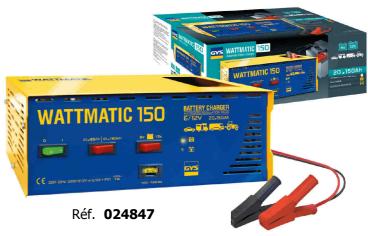

## Wattmatic 150

6 - 12 V

20 ▶ 150 Ah (gel or liquid)

- The charge is automatic, without supervision
- The Wattmatic chargers (curve WuoU) guarantee a 100%charge for each type of lead-acid batteries: a standard "automatic" charger (curve W2 or WU) charges in general the batteries up to 90%.
- Protection of the on board electronics
- Charging without disconnecting the battery for normal charging.
- Protection against the polarity reversals or the battery tension errors.
- No tension in clamps if they are not connected to the battery - avoid short circuit and sparks
- Automatic compensation for sector fluctuations.

( EN 60335-2-29

| 50Hz | w    | <b>=</b> | Reg | EFFICACE<br>/RMS | MOYEN/A | AVERAGE<br>Reg 2 | FUSE |                |        |
|------|------|----------|-----|------------------|---------|------------------|------|----------------|--------|
| 230V | 220W | 6-12V    | 2   | 15A              | 5A      | 10A              | 20A  | 21x35x13<br>cm | 6,2 kg |