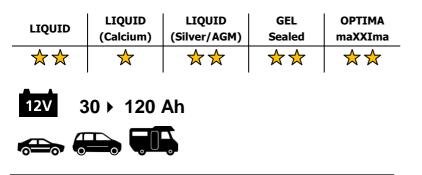

## **CHARGE** BATTERY CHARGER

- Automatic charge without any supervision
- Maintains full charge at 100% with Floating Process
- 2 levels of charging current (3.5 A / 7 A)
- Visible charge level (3 LED indicators)
- For starting batteries from 15 to 120 Ah
- Protection of on-board electronics: Overvoltage protection
  Safe to charge without disconnecting the battery