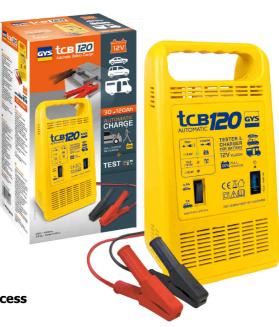

## **TCB 120 automatic**

12 V

## Recommendation

AUTOMATIC

TEST

## **CHARGE** BATTERY CHARGER

- Automatic charge without any supervision
- Maintains full charge at 100% with Floating Process
- 2 levels of charging current (3.5 A / 7 A)
- Visible charge level (3 LED indicators)
- For starting batteries from 15 to 120 Ah
- Protection of on-board electronics: Overvoltage protection
  Safe to charge without disconnecting the battery

Ref. 023284