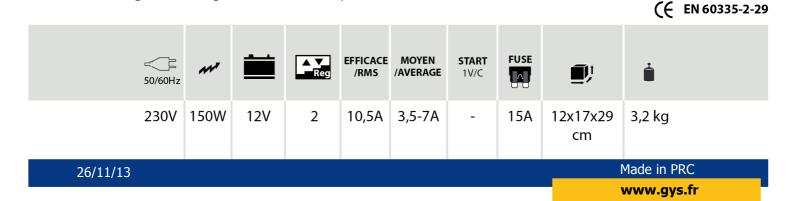

TCB 120 automatic**



12 V

## Recommendation

AUTOMATIC

TEST



## **CHARGE** BATTERY CHARGER

- Automatic charge without any supervision
- Maintains full charge at 100% with Floating Process
- 2 levels of charging current (3.5 A / 7 A)
- Visible charge level (3 LED indicators)
- For starting batteries from 15 to 120 Ah
- Protection of on-board electronics: Overvoltage protection
  Safe to charge without disconnecting the battery



Ref. 023284



## TESTER

State of charge shown with 3 LED indicators

• Comprehensive protection for the sensitive on board electronics, the charger and the battery:

- ✓ Protection against polarity reversal, short circuit and overload
- ✓ Audible warning to prevent any polarity reversal
- ✓ Fully isolated clamps
- Integrated storage for cables and clamps